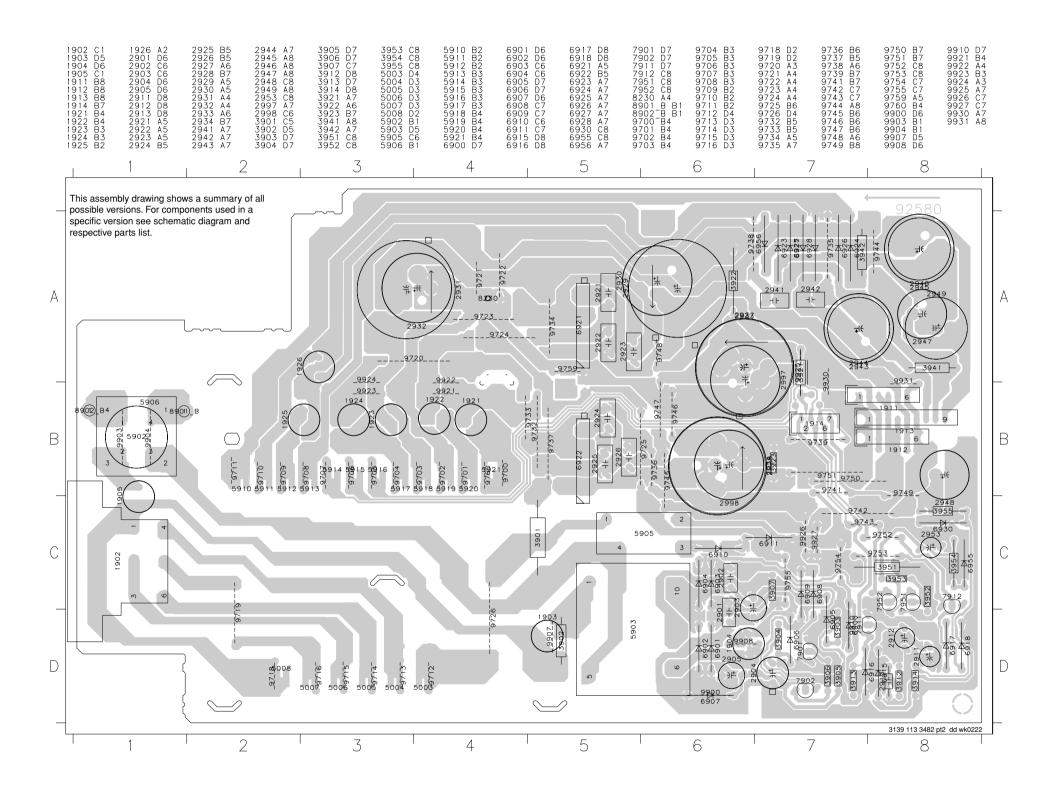

### **P2002 110/135W MODULE - MAINS BOARD**

\*From production week 0218 onwards new Mains & Mains Socket pc boards is introduced due to process improvement. The board can be recognized by the printing mark 12NC - 3139 113 34822. For this reason new pc board layout is enclosed.