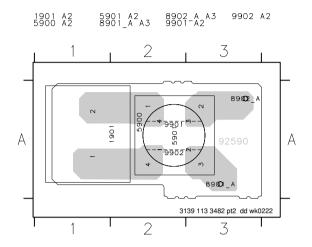

### **P2002 110/135W MODULE - MAINS BOARD**

\*From production week 0218 onwards new Mains & Mains Socket pc boards is introduced due to process improvement. The board can be recognized by the printing mark 12NC - 3139 113 34822. For this reason new pc board layout is enclosed.